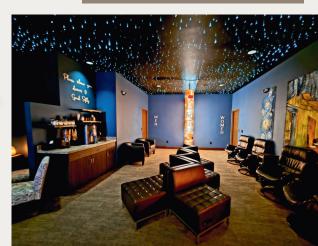

Healing awaits you at Healing Elements Day Spa. We want your experience to be memorable you'll begin by entering our comfortable, welcoming reception area. Take a deep breath and leave the outside world behind as you step into a world of relaxation and healing. Relax in the Solaris Lounge with the starry sky overhead as you wait for a service professional to escort you back to your personal service area. We are here to customize your service to your specific needs. Undergo a facial in our Wood room, a couples massage in our Earth room, or a hot stone massage in our Fire room. Experience a Vichy shower in our Water room, a spa manicure in our Nail area, a new style in our Hair Salon or yoga in our Wellness Center. Our extensive menu will entice you to try something new each visit.

#### BioHacking Treatment 1-hour \$60

4 Modalities - Infrared PEMF Mat, Light Therapy, Compression Therapy, and Neuroscience by NuCalm

Leg Compression Therapy \$15
PEMF Mat \$15

Relax in our Solaris Lounge with stars overhead.