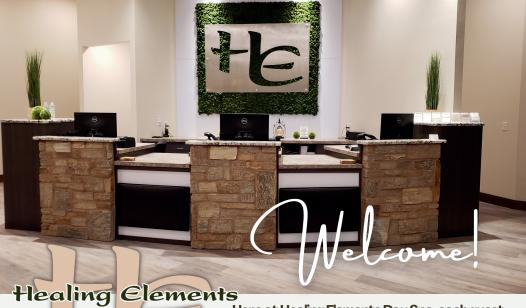

Healing awaits you at Healing Elements Day Spa. We want your experience to be memorable you'll begin by entering our comfortable, welcoming reception area. Take a deep breath and leave the outside world behind as you step into a world of relaxation and healing. Relax in the Solaris Lounge with the starry sky overhead as you wait for a service professional to escort you back to your personal service area. We are here to customize your service to your specific needs. Undergo a facial in our Wood room, a couples massage in our Earth room, or a hot stone massage in our Fire room. Experience a Vichy shower in our Water room, a spa manicure in our Nail area, a new style in our Hair Salon or yoga in our Wellness Center. Our extensive menu will entice you to try something new each visit.